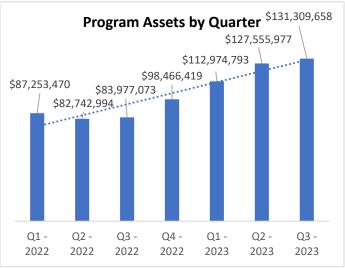

## **Monthly Dashboard – September 2023\***

Total Added Employee Data

(Since Inception)

(Last 90 Days)Total Exempted

Total Submitting Payroll Deductions

Total Submitting Payroll Deductions

| Program Program                                         | Current           | August 2023       | Change           |
|---------------------------------------------------------|-------------------|-------------------|------------------|
| Total Assets                                            | \$131,309,657.70  | \$133,715,059.32  | (\$2,405,401.62) |
| <ul> <li>Total Contributions</li> </ul>                 | \$168,601,288.05  | \$164,049,399.03  | \$4,551,889.02   |
| <ul> <li>Total Withdrawals</li> </ul>                   | (\$42,242,823.61) | (\$40,901,337.54) | \$1,341,486.07   |
| <ul> <li>Total Monthly Contributions</li> </ul>         | \$4,551,889.02    | \$4,495,141.37    | \$56,747.65      |
| <ul> <li>Total Monthly Withdrawals</li> </ul>           | (\$1,341,486.07)  | (\$1,541,093.87)  | (\$199,607.80)   |
| 0000                                                    |                   |                   |                  |
| Saver                                                   | Current           | August 2023       | Change           |
| <ul> <li>Total Funded Accounts</li> </ul>               | 130,635           | 128,392           | 2,243            |
| <ul> <li>Payroll Contributing Accounts</li> </ul>       | 147,358           | 145,119           | 2,239            |
| <ul> <li>Multiple-Employer Accounts</li> </ul>          | 22,176            | 21,549            | 627              |
| <ul> <li>Self-Enrolled Funded Accounts</li> </ul>       | 153               | 150               | 3                |
| <ul> <li>Max Contribution Accounts</li> </ul>           | 171               | 119               | 52               |
| <ul> <li>Accounts with a Full Withdrawal</li> </ul>     | 31,523            | 31,119            | 404              |
| <ul> <li>Accounts with a Partial Withdrawal</li> </ul>  | 4,279             | 4,169             | 110              |
| <ul> <li>Withdrawal Rate</li> </ul>                     | 21.39%            | 21.44%            | (0.05%)          |
| <ul> <li>Average Monthly Contribution Amount</li> </ul> | \$143.81          | \$145.28          | (\$1.47)         |
| <ul> <li>Average Contribution Rate</li> </ul>           | 5.82%             | 5.84%             | (0.02%)          |
| <ul> <li>Average Funded Account Balance</li> </ul>      | \$1,005.16        | \$1,041.46        | (\$36.30)        |
| Effective Opt-Out Rate                                  | 35.55%            | 34.90%            | 0.65%            |
| <b>Employer</b>                                         | Current           | August 2023       | Change           |
| Total Registered                                        | 14,727            | 13,072            | 1,655            |
|                                                         |                   |                   |                  |