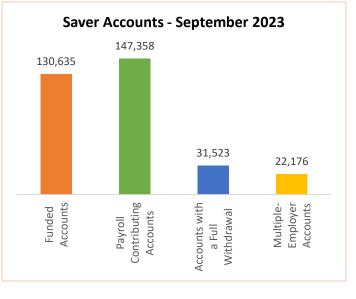

## **Monthly Dashboard – September 2023\***

Total Added Employee Data

(Since Inception)

(Last 90 Days)Total Exempted

Total Submitting Payroll Deductions

Total Submitting Payroll Deductions

| Program Program                                         | Current           | August 2023       | Change           |
|---------------------------------------------------------|-------------------|-------------------|------------------|
| Total Assets                                            | \$131,309,657.70  | \$133,715,059.32  | (\$2,405,401.62) |
| <ul> <li>Total Contributions</li> </ul>                 | \$168,601,288.05  | \$164,049,399.03  | \$4,551,889.02   |
| <ul> <li>Total Withdrawals</li> </ul>                   | (\$42,242,823.61) | (\$40,901,337.54) | \$1,341,486.07   |
| <ul> <li>Total Monthly Contributions</li> </ul>         | \$4,551,889.02    | \$4,495,141.37    | \$56,747.65      |
| <ul> <li>Total Monthly Withdrawals</li> </ul>           | (\$1,341,486.07)  | (\$1,541,093.87)  | (\$199,607.80)   |
| 0000                                                    |                   |                   |                  |
| Saver                                                   | Current           | August 2023       | Change           |
| <ul> <li>Total Funded Accounts</li> </ul>               | 130,635           | 128,392           | 2,243            |
| <ul> <li>Payroll Contributing Accounts</li> </ul>       | 147,358           | 145,119           | 2,239            |
| <ul> <li>Multiple-Employer Accounts</li> </ul>          | 22,176            | 21,549            | 627              |
| <ul> <li>Self-Enrolled Funded Accounts</li> </ul>       | 153               | 150               | 3                |
| <ul> <li>Max Contribution Accounts</li> </ul>           | 171               | 119               | 52               |
| <ul> <li>Accounts with a Full Withdrawal</li> </ul>     | 31,523            | 31,119            | 404              |
| <ul> <li>Accounts with a Partial Withdrawal</li> </ul>  | 4,279             | 4,169             | 110              |
| <ul> <li>Withdrawal Rate</li> </ul>                     | 21.39%            | 21.44%            | (0.05%)          |
| <ul> <li>Average Monthly Contribution Amount</li> </ul> | \$143.81          | \$145.28          | (\$1.47)         |
| <ul> <li>Average Contribution Rate</li> </ul>           | 5.82%             | 5.84%             | (0.02%)          |
| <ul> <li>Average Funded Account Balance</li> </ul>      | \$1,005.16        | \$1,041.46        | (\$36.30)        |
| Effective Opt-Out Rate                                  | 35.55%            | 34.90%            | 0.65%            |
| <b>Employer</b>                                         | Current           | August 2023       | Change           |
| Total Registered                                        | 14,727            | 13,072            | 1,655            |
|                                                         |                   |                   |                  |