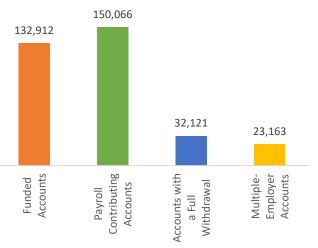

## Monthly Dashboard – October 2023\*

| Program                                                 | Current           | September 2023    | Change         |
|---------------------------------------------------------|-------------------|-------------------|----------------|
| Total Assets                                            | \$130,832,612.51  | \$131,309,657.70  | (\$477,045.19) |
| Total Contributions                                     | \$173,303,864.69  | \$168,601,288.05  | \$4,702,576.64 |
| Total Withdrawals                                       | (\$43,690,196.80) | (\$42,242,823.61) | \$1,447,373.19 |
| Total Monthly Contributions                             | \$4,702,576.64    | \$4,551,889.02    | \$150,687.62   |
| <ul> <li>Total Monthly Withdrawals</li> </ul>           | (\$1,447,373.19)  | (\$1,341,486.07)  | \$105,887.12   |
| Saver                                                   | Current           | September 2023    | Change         |
| Total Funded Accounts                                   | 132,912           | 130,635           | 2,277          |
| Payroll Contributing Accounts                           | 150,066           | 147,358           | 2,708          |
| Multiple-Employer Accounts                              | 23,163            | 22,176            | 987            |
| <ul> <li>Self-Enrolled Funded Accounts</li> </ul>       | 160               | 153               | 7              |
| Max Contribution Accounts                               | 251               | 171               | 80             |
| <ul> <li>Accounts with a Full Withdrawal</li> </ul>     | 32,121            | 31,523            | 598            |
| <ul> <li>Accounts with a Partial Withdrawal</li> </ul>  | 4,384             | 4,279             | 105            |
| Withdrawal Rate                                         | 21.40%            | 21.39%            | 0.01%          |
| <ul> <li>Average Monthly Contribution Amount</li> </ul> | \$144.04          | \$143.81          | \$0.23         |
| <ul> <li>Average Contribution Rate</li> </ul>           | 5.80%             | 5.82%             | (0.02%)        |
| <ul> <li>Average Funded Account Balance</li> </ul>      | \$984.36          | \$1,005.16        | (\$20.80)      |
| Effective Opt-Out Rate                                  | 37.31%            | 35.55%            | 1.76%          |