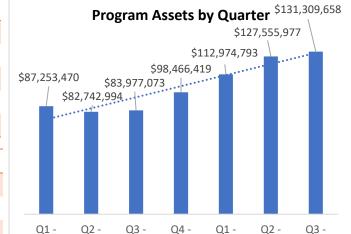

## Monthly Dashboard – October 2023\*

| Program                                                 | Current           | September 2023    | Change         |
|---------------------------------------------------------|-------------------|-------------------|----------------|
| Total Assets                                            | \$130,832,612.51  | \$131,309,657.70  | (\$477,045.19) |
| Total Contributions                                     | \$173,303,864.69  | \$168,601,288.05  | \$4,702,576.64 |
| Total Withdrawals                                       | (\$43,690,196.80) | (\$42,242,823.61) | \$1,447,373.19 |
| Total Monthly Contributions                             | \$4,702,576.64    | \$4,551,889.02    | \$150,687.62   |
| <ul> <li>Total Monthly Withdrawals</li> </ul>           | (\$1,447,373.19)  | (\$1,341,486.07)  | \$105,887.12   |
| Saver                                                   | Current           | September 2023    | Change         |
| Total Funded Accounts                                   | 132,912           | 130,635           | 2,277          |
| Payroll Contributing Accounts                           | 150,066           | 147,358           | 2,708          |
| Multiple-Employer Accounts                              | 23,163            | 22,176            | 987            |
| <ul> <li>Self-Enrolled Funded Accounts</li> </ul>       | 160               | 153               | 7              |
| Max Contribution Accounts                               | 251               | 171               | 80             |
| <ul> <li>Accounts with a Full Withdrawal</li> </ul>     | 32,121            | 31,523            | 598            |
| <ul> <li>Accounts with a Partial Withdrawal</li> </ul>  | 4,384             | 4,279             | 105            |
| Withdrawal Rate                                         | 21.40%            | 21.39%            | 0.01%          |
| <ul> <li>Average Monthly Contribution Amount</li> </ul> | \$144.04          | \$143.81          | \$0.23         |
| <ul> <li>Average Contribution Rate</li> </ul>           | 5.80%             | 5.82%             | (0.02%)        |
| <ul> <li>Average Funded Account Balance</li> </ul>      | \$984.36          | \$1,005.16        | (\$20.80)      |
| Effective Opt-Out Rate                                  | 37.31%            | 35.55%            | 1.76%          |