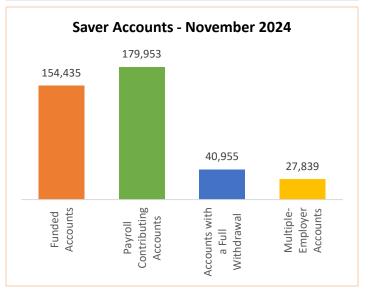

## Monthly Dashboard – November 2024\*

| Program                                                                       | Current           | October 2024      | Change          |
|-------------------------------------------------------------------------------|-------------------|-------------------|-----------------|
| • Total Assets                                                                | \$227,236,318.75  | \$215,524,770.20  | \$11,711,548.55 |
| Total Contributions                                                           | \$252,750,311.55  | \$246,635,303.00  | \$6,115,008.55  |
| Total Withdrawals                                                             | (\$71,686,661.57) | (\$69,323,609.40) | \$2,363,052.17  |
| Total Monthly Contributions                                                   | \$6,115,008.55    | \$6,163,902.54    | (\$48,893.99)   |
| Total Monthly Withdrawals                                                     | (\$2,363,052.17)  | (\$2,199,420.81)  | \$163,631.36    |
|                                                                               |                   |                   |                 |
| Saver                                                                         | Current           | October 2024      | Change          |
| <ul> <li>Total Funded Accounts</li> </ul>                                     | 154,435           | 152,748           | 1,687           |
| <ul> <li>Payroll Contributing Accounts</li> </ul>                             | 179,953           | 178,126           | 1,827           |
| <ul> <li>Multiple-Employer Accounts</li> </ul>                                | 27,839            | 27,299            | 540             |
| <ul> <li>Self-Enrolled Funded Accounts</li> </ul>                             | 231               | 225               | 6               |
| <ul> <li>Max Contribution Accounts</li> </ul>                                 | 750               | 528               | 222             |
| <ul> <li>Accounts with a Full Withdrawal</li> </ul>                           | 40,955            | 43,046            | (2,091)         |
| <ul> <li>Accounts with a Partial Withdrawal</li> </ul>                        | 6,361             | 6,194             | 167             |
| <ul> <li>Full Withdrawal Rate</li> </ul>                                      | 22.76%            | 22.71%            | 0.05%           |
| Average Monthly Contribution Amount                                           | \$154.88          | \$156.57          | (\$1.69)        |
| <ul> <li>Average Contribution Rate</li> </ul>                                 | 6.00%             | 6.01%             | (0.01%)         |
| Average Funded Account Balance                                                | \$1,471.40        | \$1,410.98        | \$60.42         |
| Effective Opt-Out Rate                                                        | 38.37%            | 38.44%            | (0.07%)         |
|                                                                               |                   |                   |                 |
| Employer                                                                      | Current           | October 2024      | Change          |
| <ul> <li>Total Registered</li> </ul>                                          | 27,479            | 27,278            | 201             |
| <ul> <li>Total Added Employee Data</li> </ul>                                 | 25,511            | 25,040            | 471             |
| <ul> <li>Total Submitting Payroll Deductions<br/>(Since Inception)</li> </ul> | 10,423            | 10,259            | 164             |
| <ul> <li>Total Submitting Payroll Deductions<br/>(Last 90 Days)</li> </ul>    | 7,685             | 7,620             | 65              |
| Total Exempted                                                                | 58,699            | 58,448            | 251             |