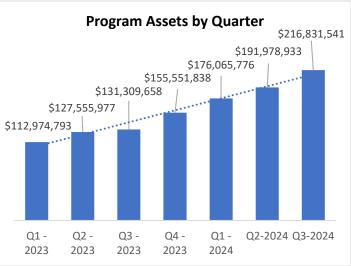

## Monthly Dashboard – November 2024\*

| Program                                                                       | Current           | October 2024      | Change          |
|-------------------------------------------------------------------------------|-------------------|-------------------|-----------------|
| • Total Assets                                                                | \$227,236,318.75  | \$215,524,770.20  | \$11,711,548.55 |
| Total Contributions                                                           | \$252,750,311.55  | \$246,635,303.00  | \$6,115,008.55  |
| Total Withdrawals                                                             | (\$71,686,661.57) | (\$69,323,609.40) | \$2,363,052.17  |
| Total Monthly Contributions                                                   | \$6,115,008.55    | \$6,163,902.54    | (\$48,893.99)   |
| Total Monthly Withdrawals                                                     | (\$2,363,052.17)  | (\$2,199,420.81)  | \$163,631.36    |
|                                                                               |                   |                   |                 |
| Saver                                                                         | Current           | October 2024      | Change          |
| <ul> <li>Total Funded Accounts</li> </ul>                                     | 154,435           | 152,748           | 1,687           |
| <ul> <li>Payroll Contributing Accounts</li> </ul>                             | 179,953           | 178,126           | 1,827           |
| <ul> <li>Multiple-Employer Accounts</li> </ul>                                | 27,839            | 27,299            | 540             |
| <ul> <li>Self-Enrolled Funded Accounts</li> </ul>                             | 231               | 225               | 6               |
| <ul> <li>Max Contribution Accounts</li> </ul>                                 | 750               | 528               | 222             |
| <ul> <li>Accounts with a Full Withdrawal</li> </ul>                           | 40,955            | 43,046            | (2,091)         |
| <ul> <li>Accounts with a Partial Withdrawal</li> </ul>                        | 6,361             | 6,194             | 167             |
| <ul> <li>Full Withdrawal Rate</li> </ul>                                      | 22.76%            | 22.71%            | 0.05%           |
| Average Monthly Contribution Amount                                           | \$154.88          | \$156.57          | (\$1.69)        |
| <ul> <li>Average Contribution Rate</li> </ul>                                 | 6.00%             | 6.01%             | (0.01%)         |
| Average Funded Account Balance                                                | \$1,471.40        | \$1,410.98        | \$60.42         |
| Effective Opt-Out Rate                                                        | 38.37%            | 38.44%            | (0.07%)         |
|                                                                               |                   |                   |                 |
| Employer                                                                      | Current           | October 2024      | Change          |
| <ul> <li>Total Registered</li> </ul>                                          | 27,479            | 27,278            | 201             |
| <ul> <li>Total Added Employee Data</li> </ul>                                 | 25,511            | 25,040            | 471             |
| <ul> <li>Total Submitting Payroll Deductions<br/>(Since Inception)</li> </ul> | 10,423            | 10,259            | 164             |
| <ul> <li>Total Submitting Payroll Deductions<br/>(Last 90 Days)</li> </ul>    | 7,685             | 7,620             | 65              |
| Total Exempted                                                                | 58,699            | 58,448            | 251             |