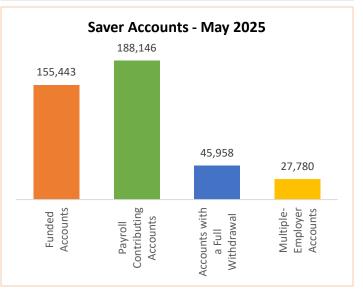

| Saver                                                   | Current    | April 2025 | Change   |
|---------------------------------------------------------|------------|------------|----------|
| Total Funded Accounts                                   | 155,443    | 153,704    | 1,739    |
| <ul> <li>Payroll Contributing Accounts</li> </ul>       | 188,146    | 186,484    | 1,662    |
| <ul> <li>Multiple-Employer Accounts</li> </ul>          | 27,780     | 27,402     | 378      |
| <ul> <li>Self-Enrolled Funded Accounts</li> </ul>       | 253        | 251        | 2        |
| <ul> <li>Accounts with a Full Withdrawal</li> </ul>     | 45,958     | 45,287     | 671      |
| <ul> <li>Accounts with a Partial Withdrawal</li> </ul>  | 7,339      | 7,169      | 170      |
| <ul> <li>Full Withdrawal Rate</li> </ul>                | 24.43%     | 24.28%     | 0.15%    |
| <ul> <li>Average Monthly Contribution Amount</li> </ul> | \$168.85   | \$171.72   | (\$2.87) |
| <ul> <li>Average Contribution Rate</li> </ul>           | 6.34%      | 6.36%      | (0.02%)  |
| <ul> <li>Average Funded Account Balance</li> </ul>      | \$1,615.41 | \$1,538.43 | \$76.98  |
| Effective Opt-Out Rate                                  | 37.80%     | 37.99%     | (0.19%)  |