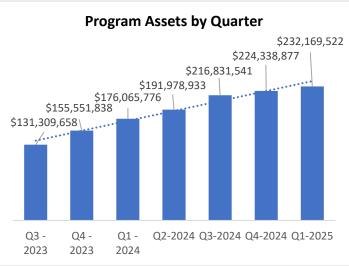

## Monthly Dashboard – May 2025\*

| Program                                         | Current           | April 2025        | Change          |
|-------------------------------------------------|-------------------|-------------------|-----------------|
| <ul> <li>Total Assets</li> </ul>                | \$251,104,303.79  | \$236,463,449.60  | \$14,640,854.19 |
| <ul> <li>Total Contributions</li> </ul>         | \$292,017,461.61  | \$285,075,296.47  | \$6,942,165.14  |
| <ul> <li>Total Withdrawals</li> </ul>           | (\$88,938,784.40) | (\$86,430,470.39) | \$2,508,314.01  |
| <ul> <li>Total Monthly Contributions</li> </ul> | \$6,711,269.20    | \$6,773,695.87    | (\$62,426.67)   |
| <ul> <li>Total Monthly Withdrawals</li> </ul>   | (\$2,420,907.91)  | (\$2,751,793.28)  | (\$330,885.37)  |
|                                                 |                   |                   |                 |
| Saver                                           | Current           | April 2025        | Change          |
|                                                 | 4== 440           | 4-0-04            |                 |