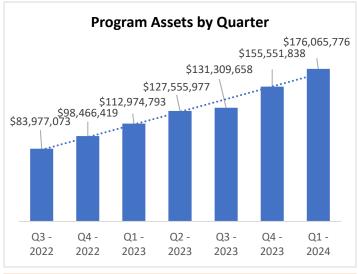

## Monthly Dashboard – May 2024\*

| Program                                         | Current           | April 2024        | Change          |
|-------------------------------------------------|-------------------|-------------------|-----------------|
| <ul> <li>Total Assets</li> </ul>                | \$184,997,418.20  | \$173,622,325.28  | \$11,375,092.92 |
| <ul> <li>Total Contributions</li> </ul>         | \$215,111,988.00  | \$208,304,904.71  | \$6,807,083.29  |
| <ul> <li>Total Withdrawals</li> </ul>           | (\$58,332,929.92) | (\$56,046,015.19) | \$2,286,914.73  |
| <ul> <li>Total Monthly Contributions</li> </ul> | \$6,524,225.82    | \$6,939,695.10    | (\$415,469.28)  |
| <ul> <li>Total Monthly Withdrawals</li> </ul>   | (\$2,215,372.40)  | (\$2,292,250.36)  | (\$76,877.96)   |