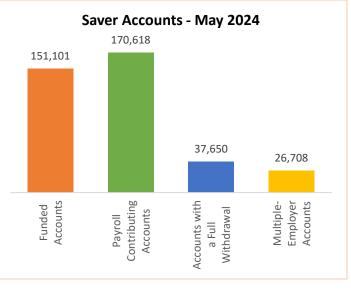

| Saver                                                   | Current    | April 2024 | Change    |
|---------------------------------------------------------|------------|------------|-----------|
| Total Funded Accounts                                   | 151,101    | 148,953    | 2,148     |
| <ul> <li>Payroll Contributing Accounts</li> </ul>       | 170,618    | 168,370    | 2,248     |
| <ul> <li>Multiple-Employer Accounts</li> </ul>          | 26,708     | 26,305     | 403       |
| <ul> <li>Self-Enrolled Funded Accounts</li> </ul>       | 204        | 203        | 1         |
| <ul> <li>Max Contribution Accounts</li> </ul>           | 63         | 41         | 22        |
| <ul> <li>Accounts with a Full Withdrawal</li> </ul>     | 37,650     | 36,994     | 656       |
| <ul> <li>Accounts with a Partial Withdrawal</li> </ul>  | 5,416      | 5,248      | 168       |
| <ul> <li>Full Withdrawal Rate</li> </ul>                | 22.07%     | 21.97%     | 0.10%     |
| <ul> <li>Average Monthly Contribution Amount</li> </ul> | \$159.58   | \$170.55   | (\$10.97) |
| <ul> <li>Average Contribution Rate</li> </ul>           | 6.09%      | 6.11%      | (0.02%)   |
| <ul> <li>Average Funded Account Balance</li> </ul>      | \$1,224.33 | \$1,165.62 | \$58.71   |
| <ul> <li>Effective Opt-Out Rate</li> </ul>              | 38.79%     | 38.95%     | (0.16%)   |