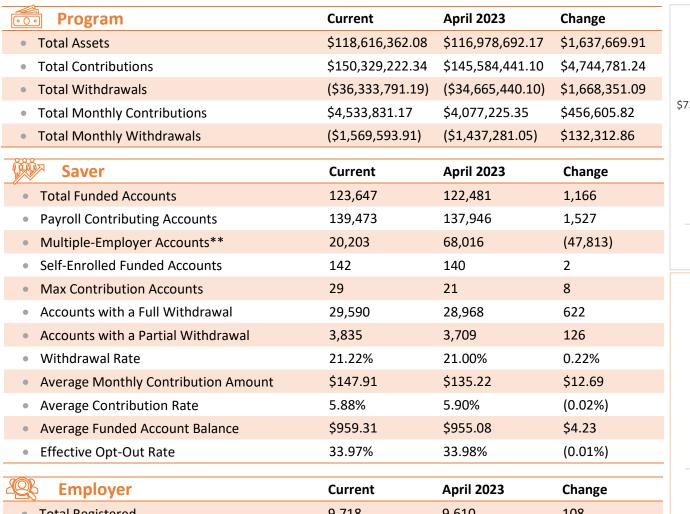

## \*Data as of May 31, 2023

\*\*Definition of "Multiple-Employer Accounts" was updated in May from number of employees associated with more than one employer to number of funded account holders associated with more than one registered employer.