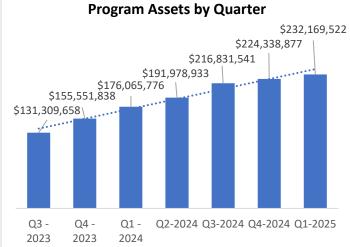

## Monthly Dashboard – March 2025\*

| Program                                                | Current           | February 2025     | Change           |
|--------------------------------------------------------|-------------------|-------------------|------------------|
| Total Assets                                           | \$232,169,522.45  | \$235,597,720.63  | (\$3,428,198.18) |
| Total Contributions                                    | \$278,301,600.60  | \$271,892,640.73  | \$6,408,959.87   |
| Total Withdrawals                                      | (\$83,678,677.11) | (\$81,000,143.62) | \$2,678,533.49   |
| <ul> <li>Total Monthly Contributions</li> </ul>        | \$6,408,959.87    | \$6,710,837.39    | (\$301,877.52)   |
| Total Monthly Withdrawals                              | (\$2,678,533.49)  | (\$3,504,141.51)  | (\$825,608.02)   |
| Saver                                                  | Current           | February 2025     | Change           |
| Total Funded Accounts                                  | 157,015           | 155,991           | 1,024            |
| Payroll Contributing Accounts                          | 184,832           | 183,371           | 1,461            |
| <ul> <li>Multiple-Employer Accounts</li> </ul>         | 27,941            | 27,619            | 322              |
| <ul> <li>Self-Enrolled Funded Accounts</li> </ul>      | 256               | 253               | 3                |
| Accounts with a Full Withdrawal                        | 44,486            | 43,775            | 711              |
| <ul> <li>Accounts with a Partial Withdrawal</li> </ul> | 7,019             | 6,868             | 151              |
| Full Withdrawal Rate                                   | 24.07%            | 23.87%            | 0.20%            |
| Average Monthly Contribution Amount                    | \$164.76          | \$172.06          | (\$7.30)         |
| <ul> <li>Average Contribution Rate</li> </ul>          | 6.38%             | 6.39%             | (0.01%)          |
| Average Funded Account Balance                         | \$1,478.65        | \$1,510.33        | (\$31.68)        |
| Effective Opt-Out Rate                                 | 38.10%            | 38.06%            | 0.04%            |