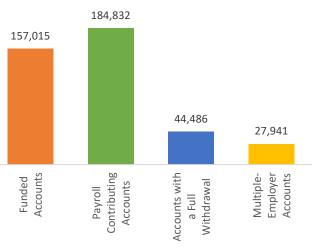

## Monthly Dashboard – March 2025\*

| Program                                                | Current           | February 2025     | Change           |
|--------------------------------------------------------|-------------------|-------------------|------------------|
| Total Assets                                           | \$232,169,522.45  | \$235,597,720.63  | (\$3,428,198.18) |
| Total Contributions                                    | \$278,301,600.60  | \$271,892,640.73  | \$6,408,959.87   |
| Total Withdrawals                                      | (\$83,678,677.11) | (\$81,000,143.62) | \$2,678,533.49   |
| <ul> <li>Total Monthly Contributions</li> </ul>        | \$6,408,959.87    | \$6,710,837.39    | (\$301,877.52)   |
| Total Monthly Withdrawals                              | (\$2,678,533.49)  | (\$3,504,141.51)  | (\$825,608.02)   |
| Saver                                                  | Current           | February 2025     | Change           |
| Total Funded Accounts                                  | 157,015           | 155,991           | 1,024            |
| Payroll Contributing Accounts                          | 184,832           | 183,371           | 1,461            |
| <ul> <li>Multiple-Employer Accounts</li> </ul>         | 27,941            | 27,619            | 322              |
| <ul> <li>Self-Enrolled Funded Accounts</li> </ul>      | 256               | 253               | 3                |
| Accounts with a Full Withdrawal                        | 44,486            | 43,775            | 711              |
| <ul> <li>Accounts with a Partial Withdrawal</li> </ul> | 7,019             | 6,868             | 151              |
| Full Withdrawal Rate                                   | 24.07%            | 23.87%            | 0.20%            |
| Average Monthly Contribution Amount                    | \$164.76          | \$172.06          | (\$7.30)         |
| <ul> <li>Average Contribution Rate</li> </ul>          | 6.38%             | 6.39%             | (0.01%)          |
| Average Funded Account Balance                         | \$1,478.65        | \$1,510.33        | (\$31.68)        |
| Effective Opt-Out Rate                                 | 38.10%            | 38.06%            | 0.04%            |

Saver Accounts - March 2025