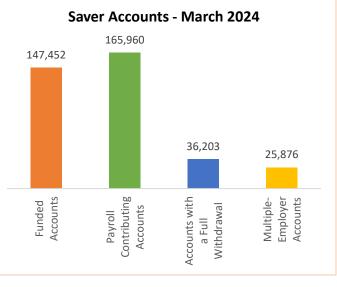

| Saver                                                  | Current    | February 2024 | Change    |
|--------------------------------------------------------|------------|---------------|-----------|
| Total Funded Accounts                                  | 147,452    | 145,871       | 1,581     |
| <ul> <li>Payroll Contributing Accounts</li> </ul>      | 165,960    | 164,634       | 1,326     |
| Multiple-Employer Accounts                             | 25,876     | 25,525        | 351       |
| Self-Enrolled Funded Accounts                          | 193        | 188           | 5         |
| Max Contribution Accounts                              | 23         | 13            | 10        |
| <ul> <li>Accounts with a Full Withdrawal</li> </ul>    | 36,203     | 35,581        | 622       |
| <ul> <li>Accounts with a Partial Withdrawal</li> </ul> | 5,074      | 4,949         | 125       |
| <ul> <li>Full Withdrawal Rate</li> </ul>               | 21.81%     | 21.61%        | 0.20%     |
| Average Monthly Contribution Amount                    | \$137.86   | \$154.21      | (\$16.35) |
| <ul> <li>Average Contribution Rate</li> </ul>          | 6.13%      | 6.14%         | (0.01%)   |
| Average Funded Account Balance                         | \$1,194.05 | \$1,149.00    | \$45.05   |
| Effective Opt-Out Rate                                 | 39.07%     | 39.37%        | (0.30%)   |