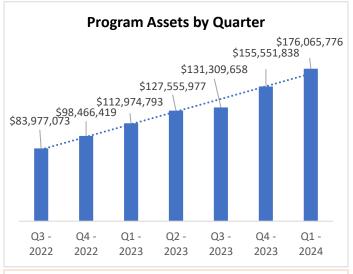

## **Monthly Dashboard – March 2024\***

| Program Program                                 | Current           | February 2024     | Change         |
|-------------------------------------------------|-------------------|-------------------|----------------|
| <ul><li>Total Assets</li></ul>                  | \$176,065,776.38  | \$167,605,195.65  | \$8,460,580.73 |
| <ul> <li>Total Contributions</li> </ul>         | \$201,365,209.61  | \$195,580,485.78  | \$5,784,723.83 |
| <ul> <li>Total Withdrawals</li> </ul>           | (\$53,753,764.83) | (\$51,801,773.58) | \$1,951,991.25 |
| <ul> <li>Total Monthly Contributions</li> </ul> | \$5,784,723.83    | \$6,135,470.99    | (\$350,747.16) |
| <ul> <li>Total Monthly Withdrawals</li> </ul>   | (\$1,951,991.25)  | (\$2,261,330.38)  | (\$309,339.13) |
|                                                 |                   |                   |                |