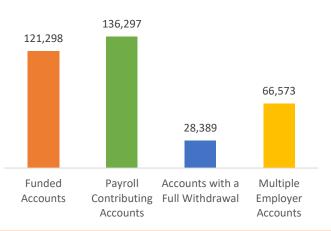

| Saver                                                  | Current  | February 2023 | Change   |
|--------------------------------------------------------|----------|---------------|----------|
| Total Funded Accounts                                  | 121,298  | 119,906       | 1,392    |
| Payroll Contributing Accounts                          | 136,297  | 134,580       | 1,717    |
| Multiple-Employer Accounts                             | 66,573   | 64,179        | 2,394    |
| Self-Enrolled Funded Accounts                          | 139      | 134           | 5        |
| Max Contribution Accounts                              | 15       | 10            | 5        |
| <ul> <li>Accounts with a Full Withdrawal</li> </ul>    | 28,389   | 27,794        | 595      |
| <ul> <li>Accounts with a Partial Withdrawal</li> </ul> | 3,600    | 3,498         | 102      |
| Withdrawal Rate                                        | 20.83%   | 20.65%        | 0.18%    |
| Average Monthly Contribution Amount                    | \$143.72 | \$146.81      | (\$3.09) |
| Average Contribution Rate                              | 5.91%    | 5.93%         | -0.02%   |
| Average Funded Account Balance                         | \$931.38 | \$891.12      | \$40.26  |
| Effective Opt-Out Rate                                 | 33.88%   | 32.16%        | 1.72%    |

Saver Accounts - March 2023

\*Data as of March 31, 2023