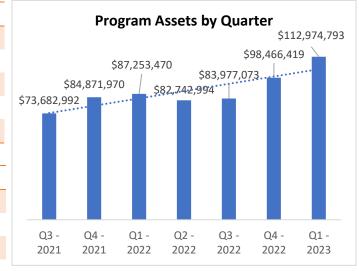

## Monthly Dashboard – March 2023\*

| Program                     | Current           | February 2023     | Change         |
|-----------------------------|-------------------|-------------------|----------------|
| Total Assets                | \$112,974,793.41  | \$106,850,684.80  | \$6,124,108.61 |
| Total Contributions         | \$141,507,215.75  | \$136,986,428.71  | \$4,520,787.04 |
| Total Withdrawals           | (\$33,228,159.05) | (\$32,005,483.42) | \$1,222,675.63 |
| Total Monthly Contributions | \$4,374,853.78    | \$4,545,452.67    | (\$170,598.89) |
| Total Monthly Withdrawals   | (\$1,167,611.56)  | (\$1,617,239.01)  | (\$449,627.45) |