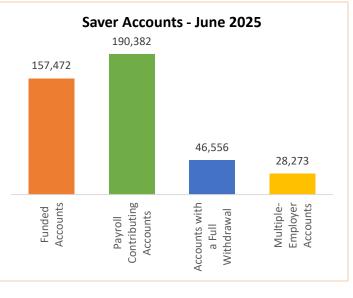

## Monthly Dashboard – June 2025\*

| Program                                           | Current           | May 2025          | Change          |
|---------------------------------------------------|-------------------|-------------------|-----------------|
| <ul><li>Total Assets</li></ul>                    | \$264,797,059.81  | \$251,104,303.79  | \$13,692,756.02 |
| <ul> <li>Total Contributions</li> </ul>           | \$298,646,284.48  | \$292,017,461.61  | \$6,628,822.87  |
| <ul> <li>Total Withdrawals</li> </ul>             | (\$91,859,672.63) | (\$88,938,784.40) | \$2,920,888.23  |
| <ul> <li>Total Monthly Contributions</li> </ul>   | \$6,628,822.87    | \$6,711,269.20    | (\$82,446.33)   |
| <ul><li>Total Monthly Withdrawals</li></ul>       | (\$2,920,888.23)  | (\$2,420,907.91)  | \$499,980.32    |
|                                                   |                   |                   |                 |
| Saver                                             | Current           | May 2025          | Change          |
| Total Funded Accounts                             | 157,472           | 155,443           | 2,029           |
| <ul> <li>Payroll Contributing Accounts</li> </ul> | 190,382           | 188,146           | 2,236           |
|                                                   | 00.000            |                   |                 |

| •                                   |                                                                                                                                                                                                                                                                                                   |                                                                                                                                                                                                                                                                                                                                |                                                                                                                                                                                                                                                                                                                                                                                                                                                        |
|-------------------------------------|---------------------------------------------------------------------------------------------------------------------------------------------------------------------------------------------------------------------------------------------------------------------------------------------------|--------------------------------------------------------------------------------------------------------------------------------------------------------------------------------------------------------------------------------------------------------------------------------------------------------------------------------|--------------------------------------------------------------------------------------------------------------------------------------------------------------------------------------------------------------------------------------------------------------------------------------------------------------------------------------------------------------------------------------------------------------------------------------------------------|
| Saver                               | Current                                                                                                                                                                                                                                                                                           | May 2025                                                                                                                                                                                                                                                                                                                       | Change                                                                                                                                                                                                                                                                                                                                                                                                                                                 |
| Total Funded Accounts               | 157,472                                                                                                                                                                                                                                                                                           | 155,443                                                                                                                                                                                                                                                                                                                        | 2,029                                                                                                                                                                                                                                                                                                                                                                                                                                                  |
| Payroll Contributing Accounts       | 190,382                                                                                                                                                                                                                                                                                           | 188,146                                                                                                                                                                                                                                                                                                                        | 2,236                                                                                                                                                                                                                                                                                                                                                                                                                                                  |
| Multiple-Employer Accounts          | 28,273                                                                                                                                                                                                                                                                                            | 27,780                                                                                                                                                                                                                                                                                                                         | 493                                                                                                                                                                                                                                                                                                                                                                                                                                                    |
| Self-Enrolled Funded Accounts       | 257                                                                                                                                                                                                                                                                                               | 253                                                                                                                                                                                                                                                                                                                            | 4                                                                                                                                                                                                                                                                                                                                                                                                                                                      |
| Accounts with a Full Withdrawal     | 46,556                                                                                                                                                                                                                                                                                            | 45,958                                                                                                                                                                                                                                                                                                                         | 598                                                                                                                                                                                                                                                                                                                                                                                                                                                    |
| Accounts with a Partial Withdrawal  | 7,496                                                                                                                                                                                                                                                                                             | 7,339                                                                                                                                                                                                                                                                                                                          | 157                                                                                                                                                                                                                                                                                                                                                                                                                                                    |
| Full Withdrawal Rate                | 24.45%                                                                                                                                                                                                                                                                                            | 24.43%                                                                                                                                                                                                                                                                                                                         | 0.02%                                                                                                                                                                                                                                                                                                                                                                                                                                                  |
| Average Monthly Contribution Amount | \$164.66                                                                                                                                                                                                                                                                                          | \$168.85                                                                                                                                                                                                                                                                                                                       | (\$4.19)                                                                                                                                                                                                                                                                                                                                                                                                                                               |
| Average Contribution Rate           | 6.32%                                                                                                                                                                                                                                                                                             | 6.34%                                                                                                                                                                                                                                                                                                                          | (0.02%)                                                                                                                                                                                                                                                                                                                                                                                                                                                |
| Average Funded Account Balance      | \$1,681.55                                                                                                                                                                                                                                                                                        | \$1,615.41                                                                                                                                                                                                                                                                                                                     | \$66.14                                                                                                                                                                                                                                                                                                                                                                                                                                                |
| Effective Opt-Out Rate              | 37.77%                                                                                                                                                                                                                                                                                            | 37.80%                                                                                                                                                                                                                                                                                                                         | (0.03%)                                                                                                                                                                                                                                                                                                                                                                                                                                                |
|                                     | Total Funded Accounts Payroll Contributing Accounts Multiple-Employer Accounts Self-Enrolled Funded Accounts Accounts with a Full Withdrawal Accounts with a Partial Withdrawal Full Withdrawal Rate Average Monthly Contribution Amount Average Contribution Rate Average Funded Account Balance | Total Funded Accounts  Payroll Contributing Accounts  190,382  Multiple-Employer Accounts  28,273  Self-Enrolled Funded Accounts  257  Accounts with a Full Withdrawal  Accounts with a Partial Withdrawal  Full Withdrawal Rate  24.45%  Average Monthly Contribution Amount  \$164.66  Average Contribution Rate  \$1,681.55 | Total Funded Accounts  Payroll Contributing Accounts  190,382  188,146  Multiple-Employer Accounts  28,273  27,780  Self-Enrolled Funded Accounts  257  253  Accounts with a Full Withdrawal  46,556  45,958  Accounts with a Partial Withdrawal  7,496  7,339  Full Withdrawal Rate  24.45%  Average Monthly Contribution Amount  \$164.66  \$168.85  Average Contribution Rate  6.32%  6.34%  Average Funded Account Balance  \$1,681.55  \$1,615.41 |