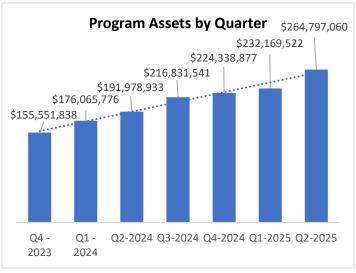

## Monthly Dashboard – June 2025\*

| Program                                           | Current           | May 2025          | Change          |
|---------------------------------------------------|-------------------|-------------------|-----------------|
| <ul><li>Total Assets</li></ul>                    | \$264,797,059.81  | \$251,104,303.79  | \$13,692,756.02 |
| <ul> <li>Total Contributions</li> </ul>           | \$298,646,284.48  | \$292,017,461.61  | \$6,628,822.87  |
| <ul> <li>Total Withdrawals</li> </ul>             | (\$91,859,672.63) | (\$88,938,784.40) | \$2,920,888.23  |
| <ul> <li>Total Monthly Contributions</li> </ul>   | \$6,628,822.87    | \$6,711,269.20    | (\$82,446.33)   |
| <ul><li>Total Monthly Withdrawals</li></ul>       | (\$2,920,888.23)  | (\$2,420,907.91)  | \$499,980.32    |
|                                                   |                   |                   |                 |
| Saver                                             | Current           | May 2025          | Change          |
| Total Funded Accounts                             | 157,472           | 155,443           | 2,029           |
| <ul> <li>Payroll Contributing Accounts</li> </ul> | 190,382           | 188,146           | 2,236           |
|                                                   | 00.000            |                   |                 |