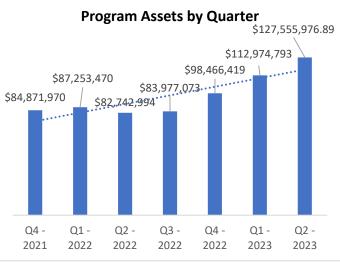

## Monthly Dashboard – June 2023\*

| Program                                           | Current           | May 2023          | Change         | - |
|---------------------------------------------------|-------------------|-------------------|----------------|---|
| Total Assets                                      | \$127,555,976.89  | \$118,616,362.08  | \$8,939,614.81 |   |
| <ul> <li>Total Contributions</li> </ul>           | \$155,031,210.92  | \$150,329,222.34  | \$4,701,988.58 |   |
| <ul> <li>Total Withdrawals</li> </ul>             | (\$37,622,972.96) | (\$36,333,791.19) | \$1,289,181.77 |   |
| <ul> <li>Total Monthly Contributions</li> </ul>   | \$4,701,988.58    | \$4,533,831.17    | \$168,157.41   |   |
| <ul> <li>Total Monthly Withdrawals</li> </ul>     | (\$1,289,181.77)  | (\$1,569,593.91)  | (\$280,412.14) |   |
| Saver                                             | Current           | May 2023          | Change         | - |
| Total Funded Accounts                             | 125,390           | 123,647           | 1,743          |   |
| <ul> <li>Payroll Contributing Accounts</li> </ul> | 141,326           | 139,473           | 1,853          |   |
| Multiple-Employer Accounts                        | 20,586            | 20,203            | 383            |   |
| <ul> <li>Self-Enrolled Funded Accounts</li> </ul> | 145               | 142               | 3              |   |
| Max Contribution Accounts                         | 43                | 29                | 14             |   |
|                                                   |                   |                   |                | - |