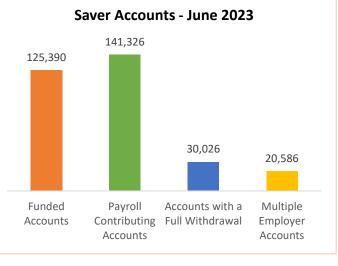

## Monthly Dashboard – June 2023\*

| Program                                           | Current           | May 2023          | Change         | - |
|---------------------------------------------------|-------------------|-------------------|----------------|---|
| Total Assets                                      | \$127,555,976.89  | \$118,616,362.08  | \$8,939,614.81 |   |
| <ul> <li>Total Contributions</li> </ul>           | \$155,031,210.92  | \$150,329,222.34  | \$4,701,988.58 |   |
| <ul> <li>Total Withdrawals</li> </ul>             | (\$37,622,972.96) | (\$36,333,791.19) | \$1,289,181.77 |   |
| <ul> <li>Total Monthly Contributions</li> </ul>   | \$4,701,988.58    | \$4,533,831.17    | \$168,157.41   |   |
| <ul> <li>Total Monthly Withdrawals</li> </ul>     | (\$1,289,181.77)  | (\$1,569,593.91)  | (\$280,412.14) |   |
| Saver                                             | Current           | May 2023          | Change         | - |
| Total Funded Accounts                             | 125,390           | 123,647           | 1,743          |   |
| <ul> <li>Payroll Contributing Accounts</li> </ul> | 141,326           | 139,473           | 1,853          |   |
| Multiple-Employer Accounts                        | 20,586            | 20,203            | 383            |   |
| <ul> <li>Self-Enrolled Funded Accounts</li> </ul> | 145               | 142               | 3              |   |
| Max Contribution Accounts                         | 43                | 29                | 14             |   |
|                                                   |                   |                   |                | - |

|   | Saver                                                   | Current    | May 2023 | Change  |  |
|---|---------------------------------------------------------|------------|----------|---------|--|
| Ī | Total Funded Accounts                                   | 125,390    | 123,647  | 1,743   |  |
|   | <ul> <li>Payroll Contributing Accounts</li> </ul>       | 141,326    | 139,473  | 1,853   |  |
|   | <ul> <li>Multiple-Employer Accounts</li> </ul>          | 20,586     | 20,203   | 383     |  |
|   | <ul> <li>Self-Enrolled Funded Accounts</li> </ul>       | 145        | 142      | 3       |  |
|   | <ul> <li>Max Contribution Accounts</li> </ul>           | 43         | 29       | 14      |  |
|   | <ul> <li>Accounts with a Full Withdrawal</li> </ul>     | 30,026     | 29,590   | 436     |  |
|   | <ul> <li>Accounts with a Partial Withdrawal</li> </ul>  | 3,931      | 3,835    | 96      |  |
|   | <ul> <li>Withdrawal Rate</li> </ul>                     | 21.25%     | 21.22%   | 0.03%   |  |
|   | <ul> <li>Average Monthly Contribution Amount</li> </ul> | \$151.53   | \$147.91 | \$3.62  |  |
|   | <ul> <li>Average Contribution Rate</li> </ul>           | 5.87%      | 5.88%    | (0.01%) |  |
|   | <ul> <li>Average Funded Account Balance</li> </ul>      | \$1,017.27 | \$959.31 | \$57.96 |  |
|   | <ul> <li>Effective Opt-Out Rate</li> </ul>              | 34.10%     | 33.97%   | 0.13%   |  |
|   |                                                         |            |          |         |  |