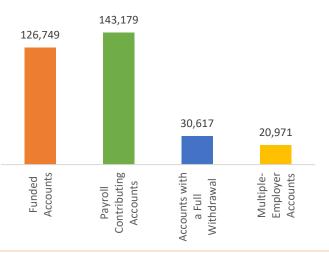

## Monthly Dashboard – July 2023\*

| Program                                                | Current           | June 2023         | Change         |
|--------------------------------------------------------|-------------------|-------------------|----------------|
| Total Assets                                           | \$133,935,063.26  | \$127,555,976.89  | \$6,379,086.37 |
| Total Contributions                                    | \$159,396,406.20  | \$155,031,210.92  | \$4,365,195.28 |
| Total Withdrawals                                      | (\$39,308,609.49) | (\$37,622,972.96) | \$1,685,636.53 |
| <ul> <li>Total Monthly Contributions</li> </ul>        | \$4,365,195.28    | \$4,701,988.58    | (\$336,793.30) |
| <ul> <li>Total Monthly Withdrawals</li> </ul>          | (\$1,685,636.53)  | (\$1,289,181.77)  | \$396,454.76   |
| Saver                                                  | Current           | June 2023         | Change         |
| Total Funded Accounts                                  | 126,749           | 125,390           | 1,359          |
| <ul> <li>Payroll Contributing Accounts</li> </ul>      | 143,179           | 141,326           | 1,853          |
| Multiple-Employer Accounts                             | 20,971            | 20,586            | 385            |
| Self-Enrolled Funded Accounts                          | 143               | 145               | (2)            |
| Max Contribution Accounts                              | 72                | 43                | 29             |
| <ul> <li>Accounts with a Full Withdrawal</li> </ul>    | 30,617            | 30,026            | 591            |
| <ul> <li>Accounts with a Partial Withdrawal</li> </ul> | 4,047             | 3,931             | 116            |
| Withdrawal Rate                                        | 21.38%            | 21.25%            | 0.13%          |
| Average Monthly Contribution Amount                    | \$141.55          | \$151.53          | (\$9.98)       |
| Average Contribution Rate                              | 5.85%             | 5.87%             | (0.02%)        |
| Average Funded Account Balance                         | \$1,056.70        | \$1,017.27        | \$39.43        |
| Effective Opt-Out Rate                                 | 33.98%            | 34.10%            | (0.12%)        |

Saver Accounts - July 2023