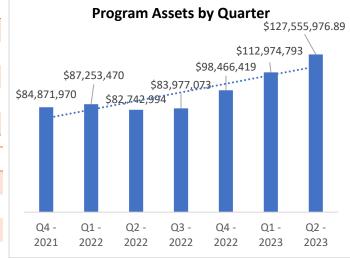

## Monthly Dashboard – July 2023\*

| Program                                                | Current           | June 2023         | Change         |
|--------------------------------------------------------|-------------------|-------------------|----------------|
| Total Assets                                           | \$133,935,063.26  | \$127,555,976.89  | \$6,379,086.37 |
| Total Contributions                                    | \$159,396,406.20  | \$155,031,210.92  | \$4,365,195.28 |
| Total Withdrawals                                      | (\$39,308,609.49) | (\$37,622,972.96) | \$1,685,636.53 |
| <ul> <li>Total Monthly Contributions</li> </ul>        | \$4,365,195.28    | \$4,701,988.58    | (\$336,793.30) |
| <ul> <li>Total Monthly Withdrawals</li> </ul>          | (\$1,685,636.53)  | (\$1,289,181.77)  | \$396,454.76   |
| Saver                                                  | Current           | June 2023         | Change         |
| Total Funded Accounts                                  | 126,749           | 125,390           | 1,359          |
| <ul> <li>Payroll Contributing Accounts</li> </ul>      | 143,179           | 141,326           | 1,853          |
| Multiple-Employer Accounts                             | 20,971            | 20,586            | 385            |
| Self-Enrolled Funded Accounts                          | 143               | 145               | (2)            |
| Max Contribution Accounts                              | 72                | 43                | 29             |
| <ul> <li>Accounts with a Full Withdrawal</li> </ul>    | 30,617            | 30,026            | 591            |
| <ul> <li>Accounts with a Partial Withdrawal</li> </ul> | 4,047             | 3,931             | 116            |
| Withdrawal Rate                                        | 21.38%            | 21.25%            | 0.13%          |
| Average Monthly Contribution Amount                    | \$141.55          | \$151.53          | (\$9.98)       |
| Average Contribution Rate                              | 5.85%             | 5.87%             | (0.02%)        |
| Average Funded Account Balance                         | \$1,056.70        | \$1,017.27        | \$39.43        |
| Effective Opt-Out Rate                                 | 33.98%            | 34.10%            | (0.12%)        |