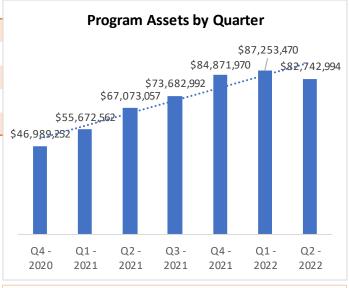

## Monthly Dashboard\* – July 2022

Effective Opt-Out Rate

| • 0 • | Program                                     | Current           | June 2022         | Change         |
|-------|---------------------------------------------|-------------------|-------------------|----------------|
| •     | Total Assets                                | \$90,449,205.25   | \$82,742,993.86   | \$7,706,211.39 |
| •     | Total Contributions                         | \$110,187,047.83  | \$106,663,530.74  | \$3,523,517.09 |
| •     | Total Withdrawals                           | (\$23,647,870.29) | (\$22,369,317.55) | \$1,278,552.74 |
| •     | Monthly Contributions Amount (Past 30 Days) | \$3,667,663.45    | \$3,751,386.08    | (\$83,722.63)  |
| •     | Monthly Withdrawals Amount (Past 30 Days)   | (\$1,321,589.29)  | (\$1,193,736.35)  | \$127,852.94   |