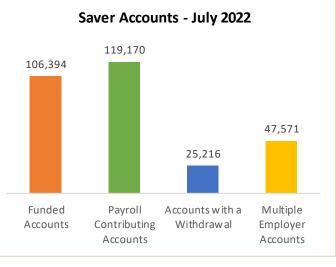

|   | Saver                                   | Current  | June 2022 | Change  |
|---|-----------------------------------------|----------|-----------|---------|
| • | Total Funded Accounts                   | 106,394  | 105,459   | 935     |
| • | Total Payroll Contributing Accounts     | 119,170  | 117,956   | 1,214   |
| • | Accounts with a Withdrawal              | 25,216   | 24,625    | 591     |
| • | Multiple Employer Accounts              | 47,571   | 46,413    | 1,158   |
| • | Max Contribution Accounts               | 58       | 44        | 14      |
| • | Average Monthly Contribution Amount     | \$139.34 | \$135.14  | \$4.20  |
| • | Average Deferral Rate (Funded Accounts) | 5.56%    | 5.56%     | 0       |
| • | Average Funded Account Balance          | \$850.13 | \$784.60  | \$65.53 |