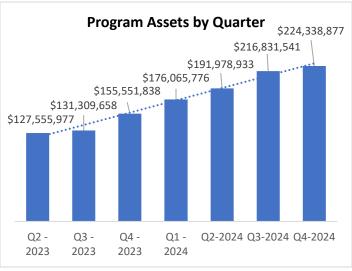

## **Monthly Dashboard – January 2025\***

| Program Program                                 | Current           | December 2024     | Change         |
|-------------------------------------------------|-------------------|-------------------|----------------|
| <ul> <li>Total Assets</li> </ul>                | \$232,645,895.84  | \$224,338,876.69  | \$8,307,019.15 |
| <ul> <li>Total Contributions</li> </ul>         | \$265,832,632.27  | \$259,239,428.53  | \$6,593,203.74 |
| <ul><li>Total Withdrawals</li></ul>             | (\$77,865,353.19) | (\$74,406,130.59) | \$3,459,222.60 |
| <ul> <li>Total Monthly Contributions</li> </ul> | \$6,593,203.74    | \$6,489,116.98    | \$104,086.76   |
| <ul> <li>Total Monthly Withdrawals</li> </ul>   | (\$3,459,222.60)  | (\$2,719,469.02)  | \$739,753.58   |
|                                                 |                   |                   |                |
| Saver                                           | Current           | December 2024     | Change         |
| Total Funded Accounts                           | 155,607           | 156,347           | (740)          |
|                                                 |                   |                   |                |