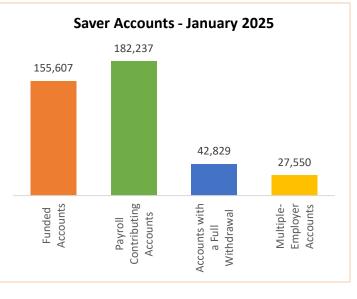

| Saver                                                   | Current    | December 2024 | Change  |
|---------------------------------------------------------|------------|---------------|---------|
| Total Funded Accounts                                   | 155,607    | 156,347       | (740)   |
| <ul> <li>Payroll Contributing Accounts</li> </ul>       | 182,237    | 180,703       | 1,534   |
| <ul> <li>Multiple-Employer Accounts</li> </ul>          | 27,550     | 27,803        | (253)   |
| <ul> <li>Self-Enrolled Funded Accounts</li> </ul>       | 245        | 233           | 12      |
| <ul> <li>Accounts with a Full Withdrawal</li> </ul>     | 42,829     | 41,588        | 1,241   |
| <ul> <li>Accounts with a Partial Withdrawal</li> </ul>  | 6,697      | 6,527         | 170     |
| <ul> <li>Full Withdrawal Rate</li> </ul>                | 23.50%     | 23.01%        | 0.49%   |
| <ul> <li>Average Monthly Contribution Amount</li> </ul> | \$165.75   | \$163.15      | \$2.60  |
| <ul> <li>Average Contribution Rate</li> </ul>           | 6.41%      | 5.99%         | 0.42%   |
| <ul> <li>Average Funded Account Balance</li> </ul>      | \$1,495.09 | \$1,434.88    | \$60.21 |
| Effective Opt-Out Rate                                  | 38.18%     | 38.26%        | (0.08%) |