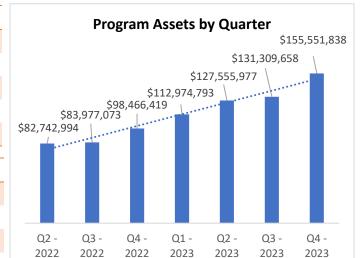

## Monthly Dashboard – January 2024\*

| Program                                                | Current           | December 2023     | Change                |
|--------------------------------------------------------|-------------------|-------------------|-----------------------|
| Total Assets                                           | \$158,805,894.23  | \$155,551,837.80  | \$3,254,056.43        |
| Total Contributions                                    | \$189,700,329.52  | \$183,743,103.77  | \$5,957,225.75        |
| Total Withdrawals                                      | (\$49,642,316.02) | (\$47,038,829.32) | \$2,603,486.70        |
| Total Monthly Contributions                            | \$5,957,225.75    | \$5,113,978.36    | \$843,247.39          |
| Total Monthly Withdrawals                              | (\$2,603,486.70)  | (\$1,726,001.47)  | \$877 <i>,</i> 485.23 |
| Saver                                                  | Current           | December 2023     | Change                |
| Total Funded Accounts                                  | 143,832           | 140,956           | 2,876                 |
| Payroll Contributing Accounts                          | 162,430           | 158,730           | 3,700                 |
| Multiple-Employer Accounts                             | 25,101            | 24,593            | 508                   |
| Self-Enrolled Funded Accounts                          | 180               | 172               | 8                     |
| Max Contribution Accounts                              | 8                 | 542               | (534)                 |
| <ul> <li>Accounts with a Full Withdrawal</li> </ul>    | 34,652            | 33,473            | 1,179                 |
| <ul> <li>Accounts with a Partial Withdrawal</li> </ul> | 4,797             | 4,642             | 155                   |
| Withdrawal Rate                                        | 21.33%            | 21.09%            | 0.24%                 |
| Average Monthly Contribution Amount                    | \$149.56          | \$135.60          | \$13.96               |
| Average Contribution Rate                              | 6.16%             | 5.75%             | 0.41%                 |
| Average Funded Account Balance                         | \$1,104.11        | \$1,103.55        | \$0.56                |
| Effective Opt-Out Rate                                 | 39.56%            | 39.61%            | (0.05%)               |