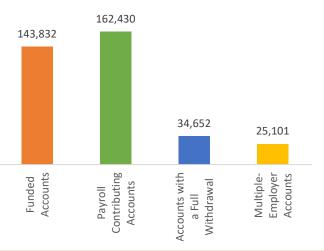

## Monthly Dashboard – January 2024\*

| Program                                                | Current           | December 2023     | Change                |
|--------------------------------------------------------|-------------------|-------------------|-----------------------|
| Total Assets                                           | \$158,805,894.23  | \$155,551,837.80  | \$3,254,056.43        |
| Total Contributions                                    | \$189,700,329.52  | \$183,743,103.77  | \$5,957,225.75        |
| Total Withdrawals                                      | (\$49,642,316.02) | (\$47,038,829.32) | \$2,603,486.70        |
| Total Monthly Contributions                            | \$5,957,225.75    | \$5,113,978.36    | \$843,247.39          |
| Total Monthly Withdrawals                              | (\$2,603,486.70)  | (\$1,726,001.47)  | \$877 <i>,</i> 485.23 |
| Saver                                                  | Current           | December 2023     | Change                |
| Total Funded Accounts                                  | 143,832           | 140,956           | 2,876                 |
| Payroll Contributing Accounts                          | 162,430           | 158,730           | 3,700                 |
| Multiple-Employer Accounts                             | 25,101            | 24,593            | 508                   |
| Self-Enrolled Funded Accounts                          | 180               | 172               | 8                     |
| Max Contribution Accounts                              | 8                 | 542               | (534)                 |
| <ul> <li>Accounts with a Full Withdrawal</li> </ul>    | 34,652            | 33,473            | 1,179                 |
| <ul> <li>Accounts with a Partial Withdrawal</li> </ul> | 4,797             | 4,642             | 155                   |
| Withdrawal Rate                                        | 21.33%            | 21.09%            | 0.24%                 |
| Average Monthly Contribution Amount                    | \$149.56          | \$135.60          | \$13.96               |
| Average Contribution Rate                              | 6.16%             | 5.75%             | 0.41%                 |
| Average Funded Account Balance                         | \$1,104.11        | \$1,103.55        | \$0.56                |
| Effective Opt-Out Rate                                 | 39.56%            | 39.61%            | (0.05%)               |