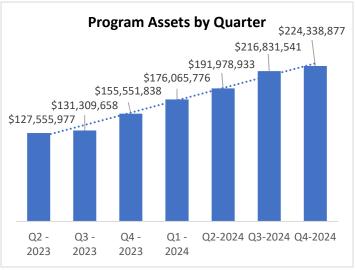

## **Monthly Dashboard – February 2025\***

| Program                                         | Current           | January 2025      | Change         |
|-------------------------------------------------|-------------------|-------------------|----------------|
| <ul> <li>Total Assets</li> </ul>                | \$235,597,720.63  | \$232,645,895.84  | \$2,951,824.79 |
| <ul> <li>Total Contributions</li> </ul>         | \$271,892,640.73  | \$265,832,632.27  | \$6,060,008.46 |
| <ul> <li>Total Withdrawals</li> </ul>           | (\$81,000,143.62) | (\$77,865,353.19) | \$3,134,790.43 |
| <ul> <li>Total Monthly Contributions</li> </ul> | \$6,710,837.39    | \$6,593,203.74    | \$117,633.65   |
| <ul> <li>Total Monthly Withdrawals</li> </ul>   | (\$3,504,141.51)  | (\$3,459,222.60)  | \$44,918.91    |
|                                                 |                   |                   |                |