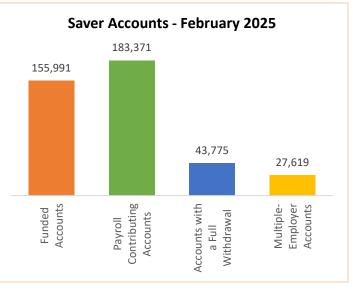

| <b>,</b>                                                | (, , ,     | (, , ,       | · /     |
|---------------------------------------------------------|------------|--------------|---------|
| Saver                                                   | Current    | January 2025 | Change  |
| Total Funded Accounts                                   | 155,991    | 155,607      | 384     |
| <ul> <li>Payroll Contributing Accounts</li> </ul>       | 183,371    | 182,237      | 1,134   |
| <ul> <li>Multiple-Employer Accounts</li> </ul>          | 27,619     | 27,550       | 69      |
| <ul> <li>Self-Enrolled Funded Accounts</li> </ul>       | 253        | 245          | 8       |
| <ul> <li>Accounts with a Full Withdrawal</li> </ul>     | 43,775     | 42,829       | 946     |
| <ul> <li>Accounts with a Partial Withdrawal</li> </ul>  | 6,868      | 6,697        | 171     |
| <ul> <li>Full Withdrawal Rate</li> </ul>                | 23.87%     | 23.50%       | 0.37%   |
| <ul> <li>Average Monthly Contribution Amount</li> </ul> | \$172.06   | \$165.75     | \$6.31  |
| <ul> <li>Average Contribution Rate</li> </ul>           | 6.39%      | 6.41%        | (0.02%) |
| <ul> <li>Average Funded Account Balance</li> </ul>      | \$1,510.33 | \$1,495.09   | \$15.24 |
| <ul> <li>Effective Opt-Out Rate</li> </ul>              | 38.06%     | 38.18%       | (0.12%) |
|                                                         |            |              |         |