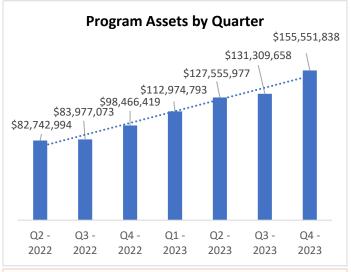

## **Monthly Dashboard – February 2024\***

Effective Opt-Out Rate

| Program Program                                 | Current           | January 2024      | Change         |
|-------------------------------------------------|-------------------|-------------------|----------------|
| <ul><li>Total Assets</li></ul>                  | \$167,605,195.65  | \$158,805,894.23  | \$8,799,301.42 |
| <ul> <li>Total Contributions</li> </ul>         | \$195,580,485.78  | \$189,700,329.52  | \$5,880,156.26 |
| <ul> <li>Total Withdrawals</li> </ul>           | (\$51,801,773.58) | (\$49,642,316.02) | \$2,159,457.56 |
| <ul> <li>Total Monthly Contributions</li> </ul> | \$6,135,470.99    | \$5,957,225.75    | \$178,245.24   |
| <ul> <li>Total Monthly Withdrawals</li> </ul>   | (\$2,261,330.38)  | (\$2,603,486.70)  | (\$342,156.32) |
|                                                 |                   |                   |                |