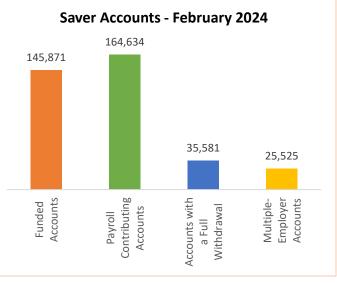

| Saver                                                   | Current    | January 2024 | Change  |
|---------------------------------------------------------|------------|--------------|---------|
| <ul> <li>Total Funded Accounts</li> </ul>               | 145,871    | 143,832      | 2,039   |
| <ul> <li>Payroll Contributing Accounts</li> </ul>       | 164,634    | 162,430      | 2,204   |
| <ul> <li>Multiple-Employer Accounts</li> </ul>          | 25,525     | 25,101       | 424     |
| <ul> <li>Self-Enrolled Funded Accounts</li> </ul>       | 188        | 180          | 8       |
| <ul> <li>Max Contribution Accounts</li> </ul>           | 13         | 8            | 5       |
| <ul> <li>Accounts with a Full Withdrawal</li> </ul>     | 35,581     | 34,652       | 929     |
| <ul> <li>Accounts with a Partial Withdrawal</li> </ul>  | 4,949      | 4,797        | 152     |
| Full Withdrawal Rate                                    | 21.61%     | 21.33%       | 0.28%   |
| <ul> <li>Average Monthly Contribution Amount</li> </ul> | \$154.21   | \$149.56     | \$4.65  |
| <ul> <li>Average Contribution Rate</li> </ul>           | 6.14%      | 6.16%        | (0.02%) |
| <ul> <li>Average Funded Account Balance</li> </ul>      | \$1,149.00 | \$1,104.11   | \$44.89 |