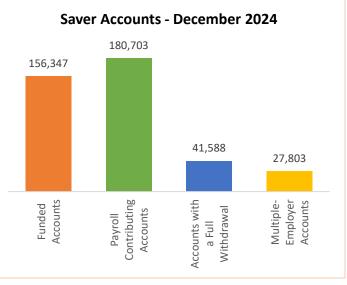

| Saver                                                   | Current    | November 2024 | Change    |
|---------------------------------------------------------|------------|---------------|-----------|
| Total Funded Accounts                                   | 156,347    | 154,435       | 1,912     |
| <ul> <li>Payroll Contributing Accounts</li> </ul>       | 180,703    | 179,953       | 750       |
| <ul> <li>Multiple-Employer Accounts</li> </ul>          | 27,803     | 27,839        | (36)      |
| <ul> <li>Self-Enrolled Funded Accounts</li> </ul>       | 233        | 231           | 2         |
| <ul> <li>Max Contribution Accounts</li> </ul>           | 1,014      | 750           | 264       |
| <ul> <li>Accounts with a Full Withdrawal</li> </ul>     | 41,588     | 40,955        | 633       |
| <ul> <li>Accounts with a Partial Withdrawal</li> </ul>  | 6,527      | 6,361         | 166       |
| <ul> <li>Full Withdrawal Rate</li> </ul>                | 23.01%     | 22.76%        | 0.25%     |
| <ul> <li>Average Monthly Contribution Amount</li> </ul> | \$163.15   | \$154.88      | \$8.27    |
| <ul> <li>Average Contribution Rate</li> </ul>           | 5.99%      | 6.00%         | (0.01%)   |
| <ul> <li>Average Funded Account Balance</li> </ul>      | \$1,434.88 | \$1,471.40    | (\$36.52) |
| <ul> <li>Effective Opt-Out Rate</li> </ul>              | 38.26%     | 38.37%        | (0.11%)   |