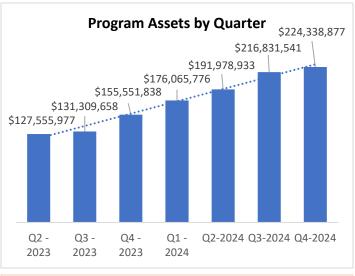

## **Monthly Dashboard – December 2024\***

| Program                                         | Current           | November 2024     | Change           |
|-------------------------------------------------|-------------------|-------------------|------------------|
| <ul> <li>Total Assets</li> </ul>                | \$224,338,876.69  | \$227,236,318.75  | (\$2,897,442.06) |
| <ul> <li>Total Contributions</li> </ul>         | \$259,239,428.53  | \$252,750,311.55  | \$6,489,116.98   |
| <ul><li>Total Withdrawals</li></ul>             | (\$74,406,130.59) | (\$71,686,661.57) | \$2,719,469.02   |
| <ul> <li>Total Monthly Contributions</li> </ul> | \$6,489,116.98    | \$6,115,008.55    | \$374,108.43     |
| <ul> <li>Total Monthly Withdrawals</li> </ul>   | (\$2,719,469.02)  | (\$2,363,052.17)  | \$356,416.85     |