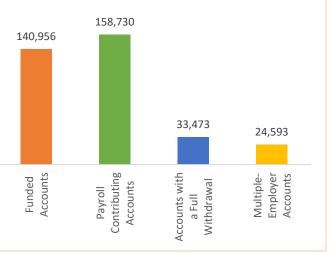

## **Monthly Dashboard – December 2023\***

| Program                                                | Current           | November 2023     | Change          |
|--------------------------------------------------------|-------------------|-------------------|-----------------|
| Total Assets                                           | \$155,551,837.80  | \$145,045,514.65  | \$10,506,323.15 |
| Total Contributions                                    | \$183,743,103.77  | \$178,256,367.18  | \$5,486,736.59  |
| Total Withdrawals                                      | (\$47,038,829.32) | (\$45,212,817.20) | \$1,826,012.12  |
| Total Monthly Contributions                            | \$5,113,978.36    | \$4,952,502.49    | \$161,475.87    |
| <ul> <li>Total Monthly Withdrawals</li> </ul>          | (\$1,726,001.47)  | (\$1,522,620.40)  | \$203,381.07    |
| Saver                                                  | Current           | November 2023     | Change          |
| Total Funded Accounts                                  | 140,956           | 136,450           | 4,506           |
| Payroll Contributing Accounts                          | 158,730           | 153,903           | 4,827           |
| Multiple-Employer Accounts                             | 24,593            | 24,060            | 533             |
| Self-Enrolled Funded Accounts                          | 172               | 165               | 7               |
| Max Contribution Accounts                              | 542               | 388               | 154             |
| Accounts with a Full Withdrawal                        | 33,473            | 32,665            | 808             |
| <ul> <li>Accounts with a Partial Withdrawal</li> </ul> | 4,642             | 4,502             | 140             |
| Withdrawal Rate                                        | 21.09%            | 21.22%            | (0.13%)         |
| Average Monthly Contribution Amount                    | \$135.60          | \$142.56          | (\$6.96)        |
| Average Contribution Rate                              | 5.75%             | 5.78%             | (0.03%)         |
| <ul> <li>Average Funded Account Balance</li> </ul>     | \$1,103.55        | \$1,062.99        | \$40.56         |
| Effective Opt-Out Rate                                 | 39.61%            | 39.96%            | (0.35%)         |