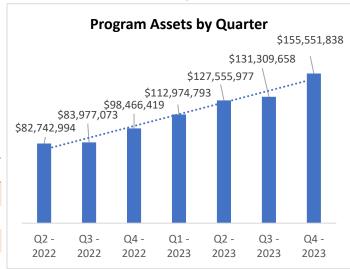

## **Monthly Dashboard – December 2023\***

| Program                                                | Current           | November 2023     | Change          |
|--------------------------------------------------------|-------------------|-------------------|-----------------|
| Total Assets                                           | \$155,551,837.80  | \$145,045,514.65  | \$10,506,323.15 |
| Total Contributions                                    | \$183,743,103.77  | \$178,256,367.18  | \$5,486,736.59  |
| Total Withdrawals                                      | (\$47,038,829.32) | (\$45,212,817.20) | \$1,826,012.12  |
| Total Monthly Contributions                            | \$5,113,978.36    | \$4,952,502.49    | \$161,475.87    |
| <ul> <li>Total Monthly Withdrawals</li> </ul>          | (\$1,726,001.47)  | (\$1,522,620.40)  | \$203,381.07    |
| Saver                                                  | Current           | November 2023     | Change          |
| Total Funded Accounts                                  | 140,956           | 136,450           | 4,506           |
| Payroll Contributing Accounts                          | 158,730           | 153,903           | 4,827           |
| Multiple-Employer Accounts                             | 24,593            | 24,060            | 533             |
| Self-Enrolled Funded Accounts                          | 172               | 165               | 7               |
| Max Contribution Accounts                              | 542               | 388               | 154             |
| Accounts with a Full Withdrawal                        | 33,473            | 32,665            | 808             |
| <ul> <li>Accounts with a Partial Withdrawal</li> </ul> | 4,642             | 4,502             | 140             |
| Withdrawal Rate                                        | 21.09%            | 21.22%            | (0.13%)         |
| Average Monthly Contribution Amount                    | \$135.60          | \$142.56          | (\$6.96)        |
| Average Contribution Rate                              | 5.75%             | 5.78%             | (0.03%)         |
| <ul> <li>Average Funded Account Balance</li> </ul>     | \$1,103.55        | \$1,062.99        | \$40.56         |
| Effective Opt-Out Rate                                 | 39.61%            | 39.96%            | (0.35%)         |