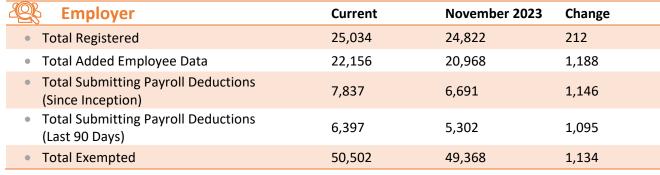

## **Monthly Dashboard – December 2023\***

| Program                                                | Current           | November 2023     | Change          |
|--------------------------------------------------------|-------------------|-------------------|-----------------|
| Total Assets                                           | \$155,551,837.80  | \$145,045,514.65  | \$10,506,323.15 |
| Total Contributions                                    | \$183,743,103.77  | \$178,256,367.18  | \$5,486,736.59  |
| Total Withdrawals                                      | (\$47,038,829.32) | (\$45,212,817.20) | \$1,826,012.12  |
| Total Monthly Contributions                            | \$5,113,978.36    | \$4,952,502.49    | \$161,475.87    |
| <ul> <li>Total Monthly Withdrawals</li> </ul>          | (\$1,726,001.47)  | (\$1,522,620.40)  | \$203,381.07    |
| Saver                                                  | Current           | November 2023     | Change          |
| Total Funded Accounts                                  | 140,956           | 136,450           | 4,506           |
| Payroll Contributing Accounts                          | 158,730           | 153,903           | 4,827           |
| Multiple-Employer Accounts                             | 24,593            | 24,060            | 533             |
| Self-Enrolled Funded Accounts                          | 172               | 165               | 7               |
| Max Contribution Accounts                              | 542               | 388               | 154             |
| Accounts with a Full Withdrawal                        | 33,473            | 32,665            | 808             |
| <ul> <li>Accounts with a Partial Withdrawal</li> </ul> | 4,642             | 4,502             | 140             |
| Withdrawal Rate                                        | 21.09%            | 21.22%            | (0.13%)         |
| Average Monthly Contribution Amount                    | \$135.60          | \$142.56          | (\$6.96)        |
| Average Contribution Rate                              | 5.75%             | 5.78%             | (0.03%)         |
| <ul> <li>Average Funded Account Balance</li> </ul>     | \$1,103.55        | \$1,062.99        | \$40.56         |
| Effective Opt-Out Rate                                 | 39.61%            | 39.96%            | (0.35%)         |