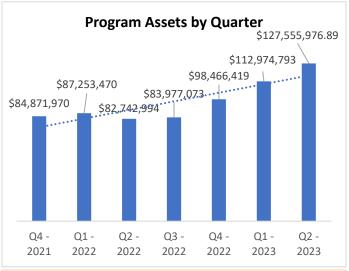

## **Monthly Dashboard – August 2023\***

| 00 | Program                                               | Current           | July 2023         | Change         |
|----|-------------------------------------------------------|-------------------|-------------------|----------------|
| •  | Total Assets                                          | \$133,715,059.32  | \$133,935,063.26  | (\$220,003.94) |
| •  | Total Contributions                                   | \$164,049,399.03  | \$159,396,406.20  | \$4,652,992.83 |
| •  | Total Withdrawals                                     | (\$40,901,337.54) | (\$39,308,609.49) | \$1,592,728.05 |
| •  | Total Monthly Contributions                           | \$4,495,141.37    | \$4,365,195.28    | \$129,946.09   |
| •  | Total Monthly Withdrawals                             | (\$1,541,093.87)  | (\$1,685,636.53)  | (\$144,542.66) |
|    | Saver                                                 | Current           | July 2023         | Change         |
| •  | Total Funded Accounts                                 | 128,392           | 126,749           | 1,643          |
| •  | Payroll Contributing Accounts                         | 145,119           | 143,179           | 1,940          |
| •  | Multiple-Employer Accounts                            | 21,549            | 20,971            | 578            |
| •  | Self-Enrolled Funded Accounts                         | 150               | 143               | 7              |
| •  | Max Contribution Accounts                             | 119               | 72                | 47             |
| •  | Accounts with a Full Withdrawal                       | 31,119            | 30,617            | 502            |
| •  | Accounts with a Partial Withdrawal                    | 4,169             | 4,047             | 122            |
| •  | Withdrawal Rate                                       | 21.44%            | 21.38%            | 0.06%          |
| •  | Average Monthly Contribution Amount                   | \$145.28          | \$141.55          | \$3.73         |
| •  | Average Contribution Rate                             | 5.84%             | 5.85%             | (0.01%)        |
| •  | Average Funded Account Balance                        | \$1,041.46        | \$1,056.70        | (\$15.24)      |
| •  | Effective Opt-Out Rate                                | 34.90%            | 33.98%            | 0.92%          |
|    | Employer                                              | Current           | July 2023         | Change         |
| •  | Total Registered                                      | 13,072            | 10,584            | 2,488          |
| •  | Total Added Employee Data                             | 10,554            | 8,621             | 1,933          |
| •  | Total Submitting Payroll Deductions (Since Inception) | 5,076             | 4,996             | 80             |
| •  | Total Submitting Payroll Deductions (Last 90 Days)    | 3,796             | 3,771             | 25             |
| •  | Total Exempted                                        | 41,844            | 38,297            | 3,547          |