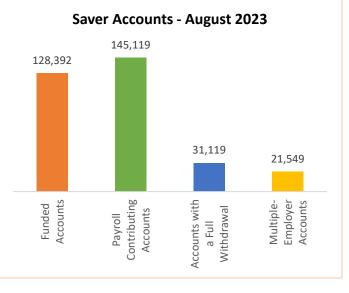

## **Monthly Dashboard – August 2023\***

| 00 | Program                                               | Current           | July 2023         | Change         |
|----|-------------------------------------------------------|-------------------|-------------------|----------------|
| •  | Total Assets                                          | \$133,715,059.32  | \$133,935,063.26  | (\$220,003.94) |
| •  | Total Contributions                                   | \$164,049,399.03  | \$159,396,406.20  | \$4,652,992.83 |
| •  | Total Withdrawals                                     | (\$40,901,337.54) | (\$39,308,609.49) | \$1,592,728.05 |
| •  | Total Monthly Contributions                           | \$4,495,141.37    | \$4,365,195.28    | \$129,946.09   |
| •  | Total Monthly Withdrawals                             | (\$1,541,093.87)  | (\$1,685,636.53)  | (\$144,542.66) |
|    | Saver                                                 | Current           | July 2023         | Change         |
| •  | Total Funded Accounts                                 | 128,392           | 126,749           | 1,643          |
| •  | Payroll Contributing Accounts                         | 145,119           | 143,179           | 1,940          |
| •  | Multiple-Employer Accounts                            | 21,549            | 20,971            | 578            |
| •  | Self-Enrolled Funded Accounts                         | 150               | 143               | 7              |
| •  | Max Contribution Accounts                             | 119               | 72                | 47             |
| •  | Accounts with a Full Withdrawal                       | 31,119            | 30,617            | 502            |
| •  | Accounts with a Partial Withdrawal                    | 4,169             | 4,047             | 122            |
| •  | Withdrawal Rate                                       | 21.44%            | 21.38%            | 0.06%          |
| •  | Average Monthly Contribution Amount                   | \$145.28          | \$141.55          | \$3.73         |
| •  | Average Contribution Rate                             | 5.84%             | 5.85%             | (0.01%)        |
| •  | Average Funded Account Balance                        | \$1,041.46        | \$1,056.70        | (\$15.24)      |
| •  | Effective Opt-Out Rate                                | 34.90%            | 33.98%            | 0.92%          |
|    | Employer                                              | Current           | July 2023         | Change         |
| •  | Total Registered                                      | 13,072            | 10,584            | 2,488          |
| •  | Total Added Employee Data                             | 10,554            | 8,621             | 1,933          |
| •  | Total Submitting Payroll Deductions (Since Inception) | 5,076             | 4,996             | 80             |
| •  | Total Submitting Payroll Deductions (Last 90 Days)    | 3,796             | 3,771             | 25             |
| •  | Total Exempted                                        | 41,844            | 38,297            | 3,547          |