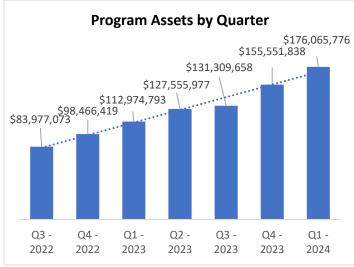

## **Monthly Dashboard – April 2024\***

| Program                                                                       | Current           | March 2024        | Change           |
|-------------------------------------------------------------------------------|-------------------|-------------------|------------------|
| Total Assets                                                                  | \$173,622,325.28  | \$176,065,776.38  | (\$2,443,451.10) |
| <ul> <li>Total Contributions</li> </ul>                                       | \$208,304,904.71  | \$201,365,209.61  | \$6,939,695.10   |
| <ul> <li>Total Withdrawals</li> </ul>                                         | (\$56,046,015.19) | (\$53,753,764.83) | \$2,292,250.36   |
| <ul> <li>Total Monthly Contributions</li> </ul>                               | \$6,939,695.10    | \$5,784,723.83    | \$1,154,971.27   |
| <ul> <li>Total Monthly Withdrawals</li> </ul>                                 | (\$2,292,250.36)  | (\$1,951,991.25)  | \$340,259.11     |
| Saver                                                                         | Current           | March 2024        | Change           |
| Total Funded Accounts                                                         | 148,953           | 147,452           | 1,501            |
| <ul> <li>Payroll Contributing Accounts</li> </ul>                             | 168,370           | 165,960           | 2,410            |
| <ul> <li>Multiple-Employer Accounts</li> </ul>                                | 26,305            | 25,876            | 429              |
| <ul> <li>Self-Enrolled Funded Accounts</li> </ul>                             | 203               | 193               | 10               |
| <ul> <li>Max Contribution Accounts</li> </ul>                                 | 41                | 23                | 18               |
| <ul> <li>Accounts with a Full Withdrawal</li> </ul>                           | 36,994            | 36,203            | 791              |
| <ul> <li>Accounts with a Partial Withdrawal</li> </ul>                        | 5,248             | 5,074             | 174              |
| <ul> <li>Full Withdrawal Rate</li> </ul>                                      | 21.97%            | 21.81%            | 0.16%            |
| <ul> <li>Average Monthly Contribution Amount</li> </ul>                       | \$170.55          | \$137.86          | \$32.69          |
| <ul> <li>Average Contribution Rate</li> </ul>                                 | 6.11%             | 6.13%             | (0.02%)          |
| <ul> <li>Average Funded Account Balance</li> </ul>                            | \$1,165.62        | \$1,194.05        | (\$28.43)        |
| <ul> <li>Effective Opt-Out Rate</li> </ul>                                    | 38.95%            | 39.07%            | (0.12%)          |
| Employer                                                                      | Current           | March 2024        | Change           |
| Total Registered                                                              | 25,446            | 25,408            | 38               |
| Total Added Employee Data                                                     | 23,347            | 23,200            | 147              |
| <ul> <li>Total Submitting Payroll Deductions<br/>(Since Inception)</li> </ul> | 9,554             | 9,350             | 204              |
| <ul> <li>Total Submitting Payroll Deductions<br/>(Last 90 Days)</li> </ul>    | 7,627             | 7,594             | 33               |
| <ul> <li>Total Exempted</li> </ul>                                            | 52,054            | 51,768            | 286              |