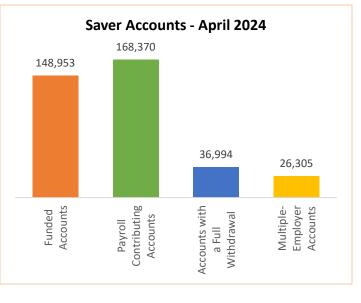

## **Monthly Dashboard – April 2024\***

| Program                                                                       | Current           | March 2024        | Change           |
|-------------------------------------------------------------------------------|-------------------|-------------------|------------------|
| Total Assets                                                                  | \$173,622,325.28  | \$176,065,776.38  | (\$2,443,451.10) |
| <ul> <li>Total Contributions</li> </ul>                                       | \$208,304,904.71  | \$201,365,209.61  | \$6,939,695.10   |
| <ul> <li>Total Withdrawals</li> </ul>                                         | (\$56,046,015.19) | (\$53,753,764.83) | \$2,292,250.36   |
| <ul> <li>Total Monthly Contributions</li> </ul>                               | \$6,939,695.10    | \$5,784,723.83    | \$1,154,971.27   |
| <ul> <li>Total Monthly Withdrawals</li> </ul>                                 | (\$2,292,250.36)  | (\$1,951,991.25)  | \$340,259.11     |
| Saver                                                                         | Current           | March 2024        | Change           |
| Total Funded Accounts                                                         | 148,953           | 147,452           | 1,501            |
| <ul> <li>Payroll Contributing Accounts</li> </ul>                             | 168,370           | 165,960           | 2,410            |
| <ul> <li>Multiple-Employer Accounts</li> </ul>                                | 26,305            | 25,876            | 429              |
| <ul> <li>Self-Enrolled Funded Accounts</li> </ul>                             | 203               | 193               | 10               |
| <ul> <li>Max Contribution Accounts</li> </ul>                                 | 41                | 23                | 18               |
| <ul> <li>Accounts with a Full Withdrawal</li> </ul>                           | 36,994            | 36,203            | 791              |
| <ul> <li>Accounts with a Partial Withdrawal</li> </ul>                        | 5,248             | 5,074             | 174              |
| <ul> <li>Full Withdrawal Rate</li> </ul>                                      | 21.97%            | 21.81%            | 0.16%            |
| <ul> <li>Average Monthly Contribution Amount</li> </ul>                       | \$170.55          | \$137.86          | \$32.69          |
| <ul> <li>Average Contribution Rate</li> </ul>                                 | 6.11%             | 6.13%             | (0.02%)          |
| <ul> <li>Average Funded Account Balance</li> </ul>                            | \$1,165.62        | \$1,194.05        | (\$28.43)        |
| <ul> <li>Effective Opt-Out Rate</li> </ul>                                    | 38.95%            | 39.07%            | (0.12%)          |
| Employer                                                                      | Current           | March 2024        | Change           |
| Total Registered                                                              | 25,446            | 25,408            | 38               |
| Total Added Employee Data                                                     | 23,347            | 23,200            | 147              |
| <ul> <li>Total Submitting Payroll Deductions<br/>(Since Inception)</li> </ul> | 9,554             | 9,350             | 204              |
| <ul> <li>Total Submitting Payroll Deductions<br/>(Last 90 Days)</li> </ul>    | 7,627             | 7,594             | 33               |
| <ul> <li>Total Exempted</li> </ul>                                            | 52,054            | 51,768            | 286              |