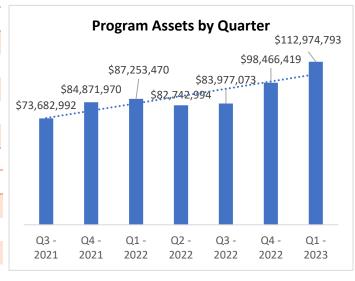

## **Monthly Dashboard – April 2023\***

| Program                                         | Current           | March 2023        | Change         |
|-------------------------------------------------|-------------------|-------------------|----------------|
| Total Assets                                    | \$116,978,692.17  | \$112,974,793.41  | \$4,003,898.76 |
| <ul> <li>Total Contributions</li> </ul>         | \$145,584,441.10  | \$141,507,215.75  | \$4,077,225.35 |
| <ul> <li>Total Withdrawals</li> </ul>           | (\$34,665,440.10) | (\$33,228,159.05) | \$1,437,281.05 |
| <ul> <li>Total Monthly Contributions</li> </ul> | \$4,077,225.35    | \$4,374,853.78    | (\$297,628.43) |
| <ul> <li>Total Monthly Withdrawals</li> </ul>   | (\$1,437,281.05)  | (\$1,167,611.56)  | \$269,669.49   |