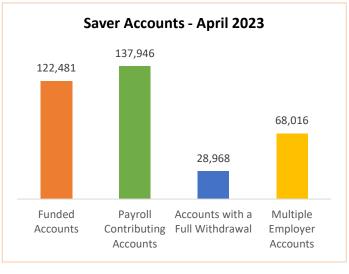

| Saver                                                   | Current  | March 2023 | Change   |
|---------------------------------------------------------|----------|------------|----------|
| Total Funded Accounts                                   | 122,481  | 121,298    | 1,183    |
| <ul> <li>Payroll Contributing Accounts</li> </ul>       | 137,946  | 136,297    | 1,649    |
| <ul> <li>Multiple-Employer Accounts</li> </ul>          | 68,016   | 66,573     | 1,443    |
| <ul> <li>Self-Enrolled Funded Accounts</li> </ul>       | 140      | 139        | 1        |
| <ul> <li>Max Contribution Accounts</li> </ul>           | 21       | 15         | 6        |
| <ul> <li>Accounts with a Full Withdrawal</li> </ul>     | 28,968   | 28,389     | 579      |
| <ul> <li>Accounts with a Partial Withdrawal</li> </ul>  | 3,709    | 3,600      | 109      |
| <ul> <li>Withdrawal Rate</li> </ul>                     | 21.00%   | 20.83%     | 0.17%    |
| <ul> <li>Average Monthly Contribution Amount</li> </ul> | \$135.22 | \$143.72   | (\$8.50) |
| <ul> <li>Average Contribution Rate</li> </ul>           | 5.90%    | 5.91%      | -0.01%   |
| <ul> <li>Average Funded Account Balance</li> </ul>      | \$955.08 | \$931.38   | \$23.70  |
| <ul> <li>Effective Opt-Out Rate</li> </ul>              | 33.98%   | 33.88%     | 0.10%    |