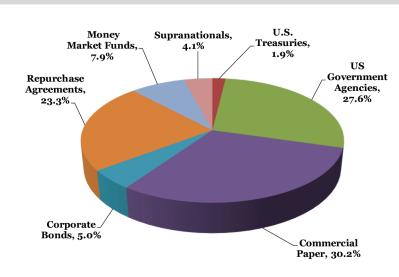

## ILLINOIS Funds

## 2nd Quarter 2018 Fund Performance Update



| Net Portfolio Assets*       | \$5,561,848,712 |
|-----------------------------|-----------------|
| Income Net of Fees (2Q18)   | \$25,442,939    |
| April Net Yield             | 1.662%          |
| May Net Yield               | 1.748%          |
| June Net Yield              | 1.853%          |
| Net Asset Value (per share) | \$0.999765      |
| Weighted Average Maturity*  | 54              |
| Weighted Average Life*      | 102             |
|                             |                 |

<sup>\*</sup>As of 6/30/2018

For over 40 years, the Illinois Funds has delivered a safe, liquid and competitive investment option to approximately 1,700 government entities across the State. The Illinois Funds allows units of State and local government to enjoy the economies of scale available t