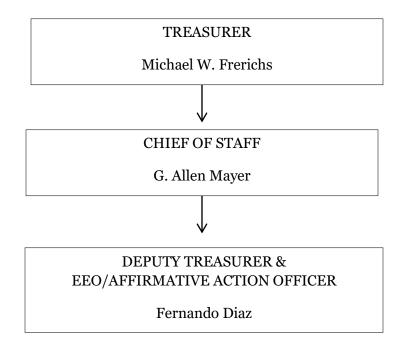

luates employment policies and practices and reports to the Treasurer any such policies, practices and evaluation mechanisms which may have adverse impact on minorities, women, and people with disabilities. The EEO Officer will also assist in the recruitment of minorities, women and people with disabilities;
- 17. Provides counseling for any aggrieved employee or applicant for employment who believes that he or she has been discriminated against because of including but not limited to race, color, religion, sex, sexual orientation, national origin, ancestry, age, order of protection status, marital status, arrest record, military status, unfavorable discharge from military service, citizenship status, or disability.

### EEO ORGANIZATION CHART

#### OFFICE OF THE ILLINOIS STATE TREASURER



#### METHODS OF DISSEMINATION OF AFFIRMATIVE ACTION POLICY AND PLAN

Internally:

- A copy of the Affirmative Action Plan shall be available in Human Resources for current employees to view upon request.
- Executive Staff, Directors and Managers shall be provided with an electronic copy of the Affirmative Action Plan.
- Accommodations shall be made for employees with disabilities who require assistance in obtaining information regarding Equal Employment Opportunity and the Affirmative Action Plan.
- Human Resources shall provide copies of the Treasurer's Affirmative Action Policy Statement and information on complaint procedures in new hire information packets.
- The Equal Employment Opportunity Policy statement shall be provided in the Employee Reference Manual.
- The Affirmative Action