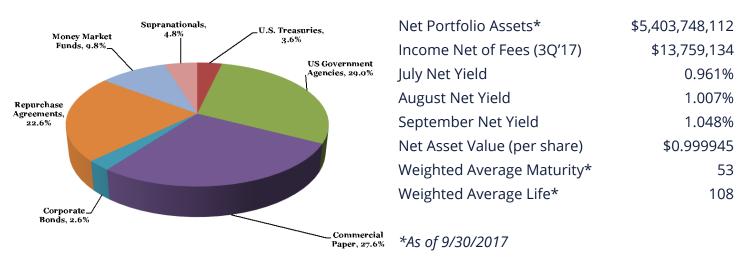

| Quarterly              |                |                 |  |
|------------------------|----------------|-----------------|--|
|                        | Q3 2016        | Q3 2017         |  |
| Net Yield              | 0.382%         | 1.005%          |  |
| <b>Income Net Fees</b> | \$5,024,888.50 | \$13,759,134.40 |  |