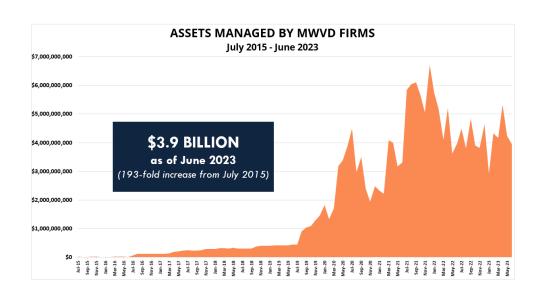

## **MWVD ASSET MANAGERS**

The utilization of MWVD asset managers has increased from \$20.4 million in July 2015 to \$3.9 billion as of June 2023. That represents a 193-fold increase.